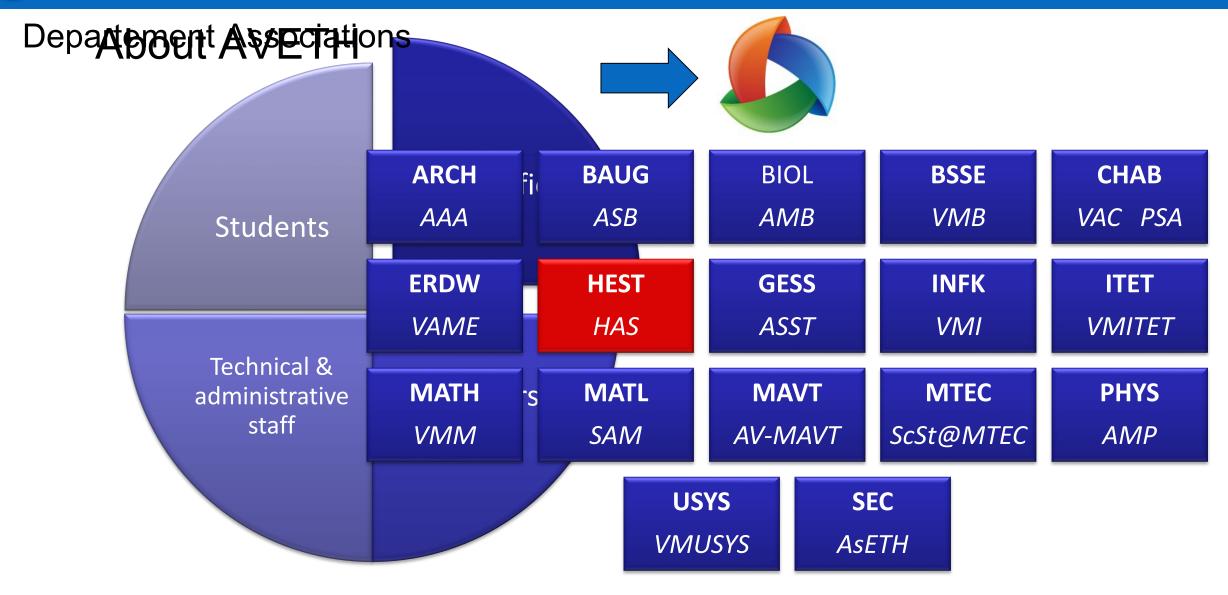

•ETH commissions and University assembly

**Department Level** 

•Department conference (through Department Associations)